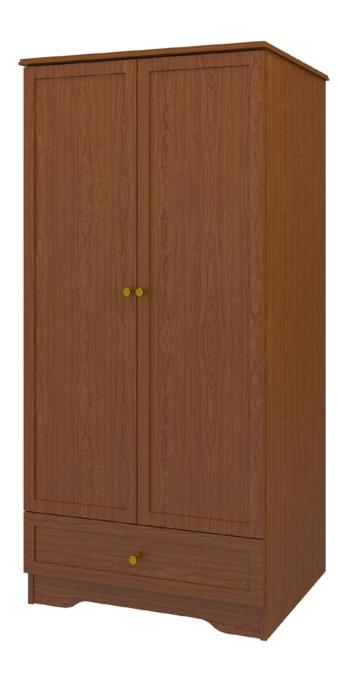

## Double Wardrobe 1 Drawer, 2 Doors

The Lancaster Collection offers unobtrusive refinement and skilled craftsmanship to form the perfect balance between function and beauty. Rich OG detailing on the tops and recessed insert panels set into chamfered frames on doors and drawers. Collection available with or without contrasting edges as well as custom color combinations.

Model: LAWR12 34.5W 23.75D 71H