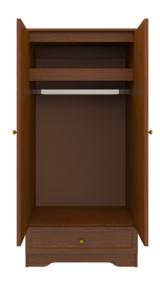

**Door Hinges** 

100° self-closing, kitchen- Are constructed with both grade Blum® Euro Hinges dowel and mechanical provide a smooth motion.

Drawers

fasteners for additional ADA height of 48" from strength. 100lb static and the floor. dynamic load Euro Drawer Slides allow for easy opening and closing.

**Clothes Rod** 

Standard clothing rod may be attached at

Other Wardrobe Styles

Lancaster wardrobes include a number of Single and Double styles.