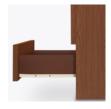

**Door Hinges** 

100° self-closing, kitchen- Are constructed with both grade Blum® Euro Hinges dowel and mechanical provide a smooth motion.

Drawers

fasteners for additional ADA height of 48" from strength. 100lb static and the floor. dynamic load Euro Drawer Slides allow for easy opening and closing.