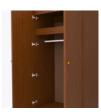

**Clothes Rod** 

Standard clothing rod may be attached at

Other Wardrobe Styles

Lancaster wardrobes include a number of Single and Double styles.