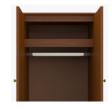

## Double Wardrobe 1 Drawer, 2 Doors

The Lancaster Collection offers unobtrusive refinement and skilled craftsmanship to form the perfect balance between function and beauty. Rich OG detailing on the tops and recessed insert panels set into chamfered frames on doors and drawers. Collection available with or without contrasting edges as well as custom color combinations.